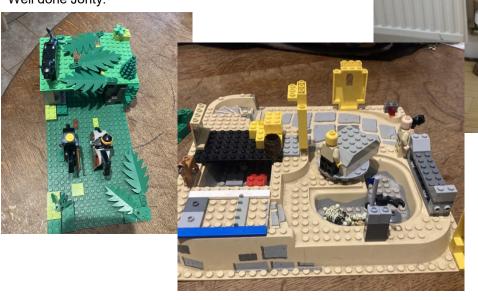

Our children do go above and beyond in their homework projects, however, Jonty's environments of desert and rainforest are outstanding! Well done Jonty.

| Week       | Acorns | Seedlings | Saplings | Oaks  | Whole School |
|------------|--------|-----------|----------|-------|--------------|
| Week One   | 97.1%  | 95.5%     | 93.7%    | 93.7% | 95.0%        |
| Week Two   | 97.0%  | 96.3%     | 93.6%    | 98.8% | 96.4%        |
| Week Three | 96.2%  | 98.5%     | 95%      | 98.8% | 97.1%        |
| Week Four  | 96.5%  | 97.8%     | 98.6%    | 100%  | 98.2%        |
| Week Five  | 95.2%  | 95.6%     | 99.1%    | 97.7% | 96.9%        |
| Week Six   | 98.1%  | 95.6%     | 96.4%    | 98.8% | 97.2%        |
| Week Seven | 95.1%  | 94.4%     | 96.6%    | 94.1% | 95.1%        |