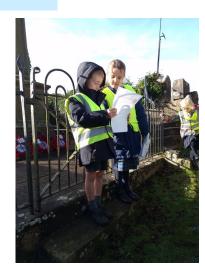

#### Remembrance Day

As always, our children paid their respect on Remembrance Day. Our older children attended the service in Grassington village centre and our younger children walked to St Michael's and All Saints church in Linton to our local war memorial.

Well done to our children, who carefully considered the importance of Monday and showed respect through their behaviour and thoughtful process during the events.