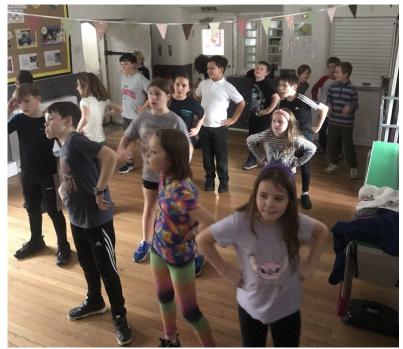

## The Oak's Fundraiser

Well done to the Oaks class who completed their sponsored Danceathon to raise money for their Viking Experience Day. They worked immensely hard, dancing for 2 hours and raised just over £400, with sponsor money still being collected!