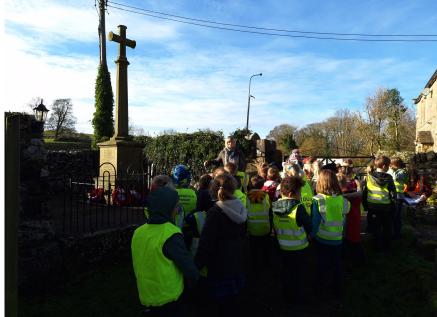

#### Remembrance Day

As always, our children paid their respect on Remembrance Day. Our older children attended the service in Grassington village centre and our younger children walked to St Michael's and All Saints church in Linton to our local war memorial.

Well done to our children, who carefully considered the importance of Monday and showed respect through their behaviour and thoughtful process during the events.