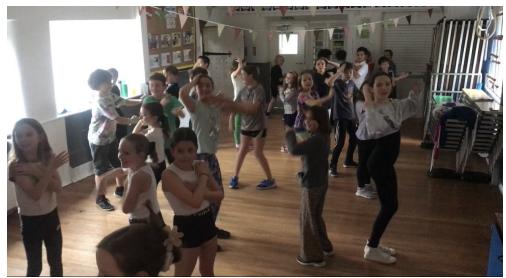

## The Oak's Fundraiser

Well done to the Oaks class who completed their sponsored Danceathon to raise money for their Viking Experience Day. They worked immensely hard, dancing for 2 hours and raised just over £400, with sponsor money still being collected!