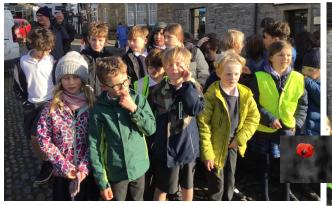

#### Remembrance Day

As always, our children paid their respect on Remembrance Day. Our older children attended the service in Grassington village centre and our younger children walked to St Michael's and All Saints church in Linton to our local war memorial.

Well done to our children, who carefully considered the importance of Monday and showed respect through their behaviour and thoughtful process during the events.