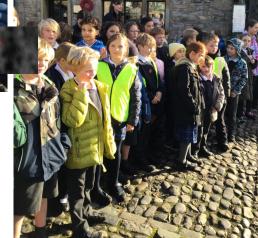

#### Remembrance Day

As always, our children paid their respect on Remembrance Day. Our older children attended the service in Grassington village centre and our younger children walked to St Michael's and All Saints church in Linton to our local war memorial.

Well done to our children, who carefully considered the importance of Monday and showed respect through their behaviour and thoughtful process during the events.